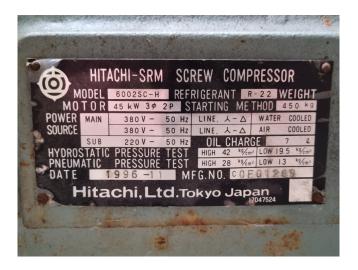

## **Specifications**

| Marque          | Hitachi                 |
|-----------------|-------------------------|
| Le type         | 6002SC-H                |
| Réfrigérant     | Freon                   |
| kW at 0°C/+40°C | 197,7*                  |
| m3 / h          | 50 Hz - 208,7 m³/h / 60 |
|                 | Hz - 251,5 m³/h         |
| Remarques       | *Capacity based on      |
|                 | (+4,4°C/+40,6°C)        |
| Remarques       | We only offer the       |
|                 | compressor overhauled   |
|                 | and we can offer a fast |
|                 | delivery time.          |
| Weight          | 450 kg                  |
| Tailles         | 1300x500x600 mm         |
|                 | (LxWxH)                 |
| Stock           | 1                       |

#### Used Hitachi 6002SC-H

Overhauled Hitachi 6002SC-H semihermetic screw compressor on Freon with a sight glass. The compressor has a displacement of 208,7 m³/h at 50 Hz & 251 m³/h at 60 Hz. We only offer the compressor overhauled and we can offer a fast delivery time. Please contact us for more information! \*Why choose for HOSBV? We are not only the largest used refrigeration specialist in Europe, but also, we deliver all equipment including an extensive test, warranty and industrial cleaning. \*If requested we are happy to arrange your logistics.