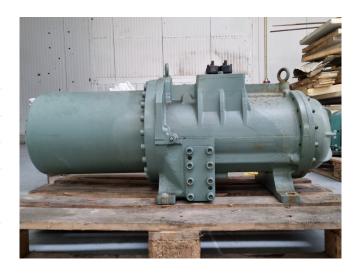

#### Used Hitachi 6002SC-H

Overhauled Hitachi 6002SC-H semihermetic screw compressor on Freon with a sight glass. The compressor has a displacement of 208,7 m³/h at 50 Hz & 251 m³/h at 60 Hz. We only offer the compressor overhauled and we can offer a fast delivery time. Please contact us for more information! \*Why choose for HOSBV? We are not only the largest used refrigeration specialist in Europe, but also, we deliver all equipment including an extensive test, warranty and industrial cleaning. \*If requested we are happy to arrange your logistics.